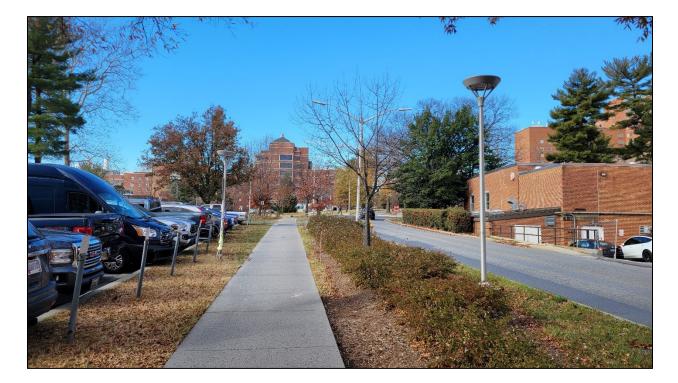

Once you clear the visitor center, you will be on South Drive near shuttle stops

Walk down this road to the stop sign

Turn Left at the stop sign to continue down South Dr

Past the intersection, you will see building 50 on your left. Continue on the pedestrian path on south Dr