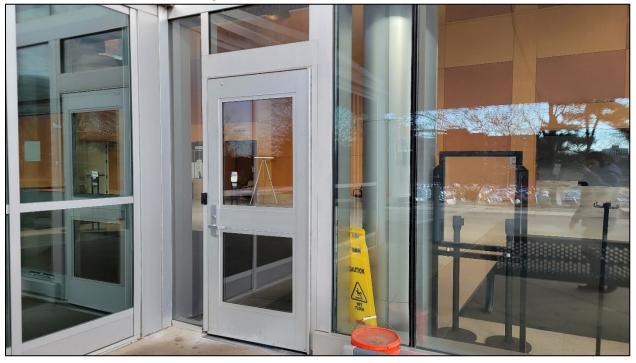

## Follow this curving trail to building 10

Enter these doors to access building 10

Proceed down the path to your right.

Once you enter this hallway, follow the overhead signs directing you downstairs towards the cafeteria.