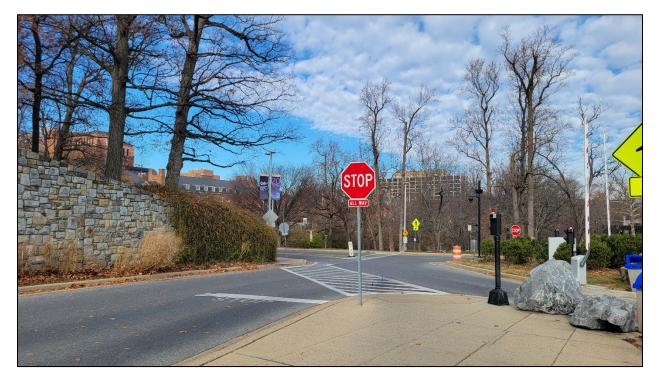

Once you clear the visitor center, you will be on South Drive near shuttle stops

Walk down this road to the stop sign

Turn Left at the stop sign to continue down South Dr

Past the intersection, you will see building 50 on your left. Continue on the pedestrian path on south Dr