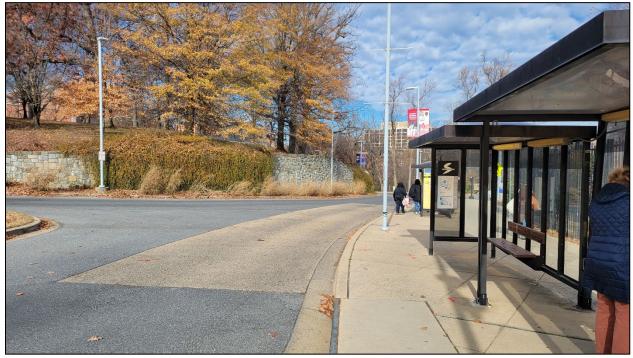

Once you clear the visitor center, you will be on South Drive near shuttle stops

Walk down this road to the stop sign

Turn Left at the stop sign to continue down South Dr

Past the intersection, you will see building 50 on your left. Continue on the pedestrian path on south Dr