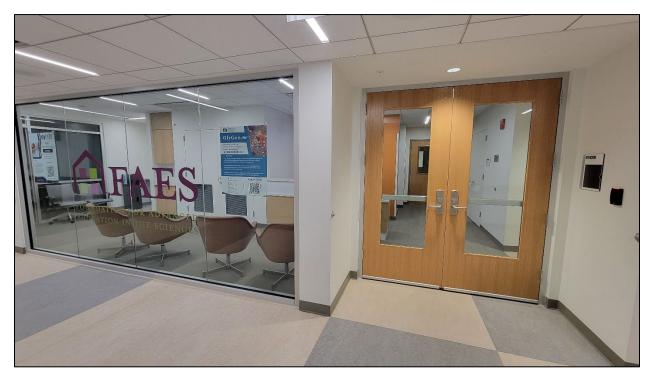

Landmark 3: On your left you will see the FAES gift shop (<u>https://shopfaes.com/</u>) on the B1 level

You will next reach a bank of four elevators. Continue to the end of the hallway.

Turn right at the sign directing you to the FAES Learning Lab

Proceed down this hallway, the lab suite is on your right near the end of the hallway.

Congratulations, you have now reached the FAES lab suite (B1N206)