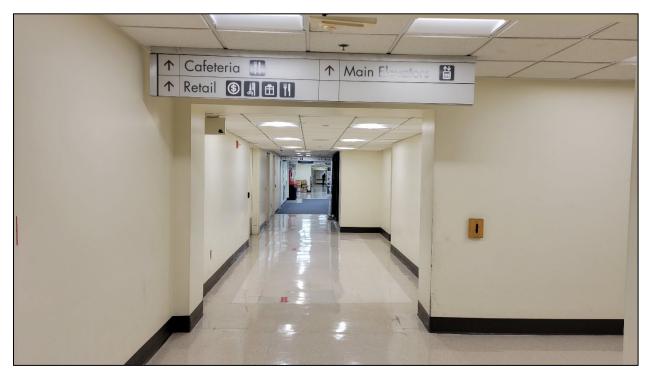

Landmark 1: You will pass the NIH Federal Credit Union on your right, continue past.

Landmark 2: Immediately past the Credit union you will see the cafeteria on your right. Continue past the cafeteria.