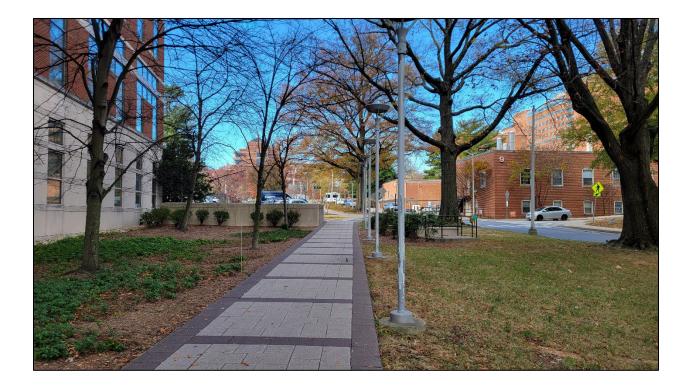

Once you clear the visitor center, you will be on South Drive near shuttle stops

Walk down this road to the stop sign

Turn Left at the stop sign to continue down South Dr

Past the intersection, you will see building 50 on your left. Continue on the pedestrian path on south Dr