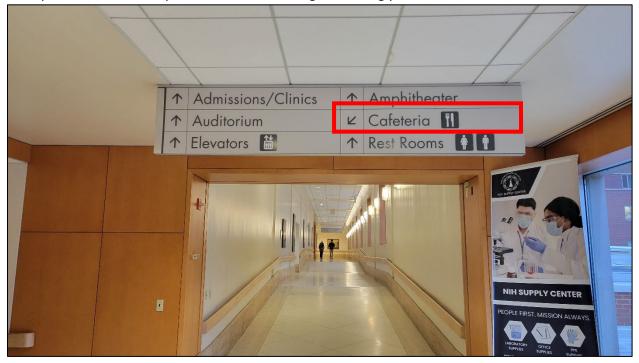

## Follow this curving trail to building 10

Enter these doors to access building 10

Proceed down the path to your right.

Once you enter this hallway, follow the overhead signs directing you downstairs towards the cafeteria.

Head down the stairs to your left.

Follow the signs towards the cafeteria. You will turn right at the <u>very end of this hallway</u>; the following images contain useful services available on this level that also serve as landmarks.