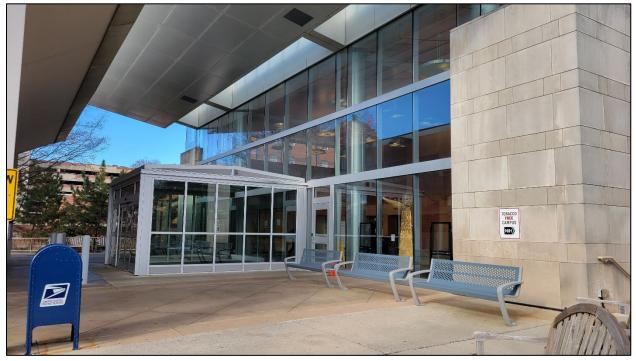

## Follow this curving trail to building 10

Enter these doors to access building 10

Proceed down the path to your right.

Once you enter this hallway, follow the overhead signs directing you downstairs towards the cafeteria.