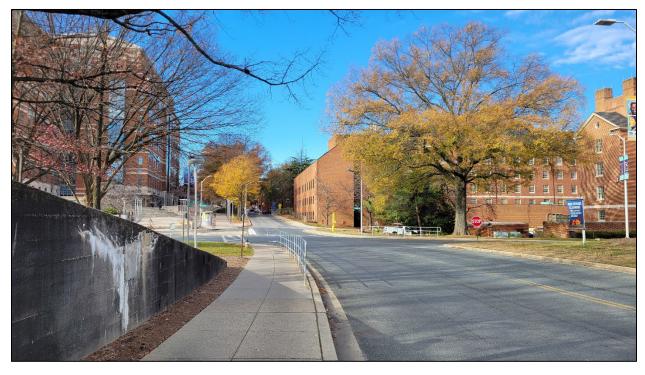

Continue towards the next intersection and look for the red clinical center Building 10 sign on your right

Cross the roads via crosswalks and head up the foot path on the left of the sign