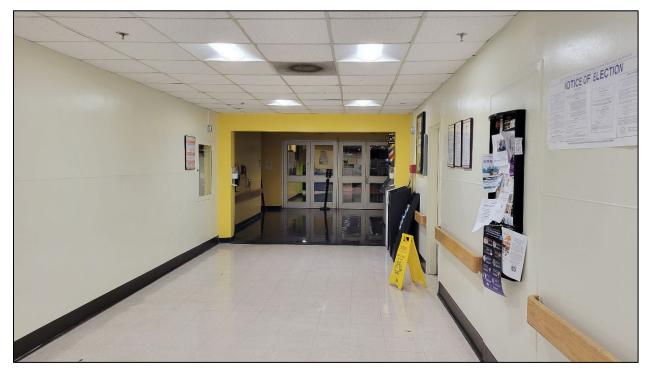

Landmark 3: On your left you will see the FAES gift shop (<u>https://shopfaes.com/</u>) on the B1 level

You will next reach a bank of four elevators. Continue to the end of the hallway.

Turn right at the sign directing you to the FAES Learning Lab