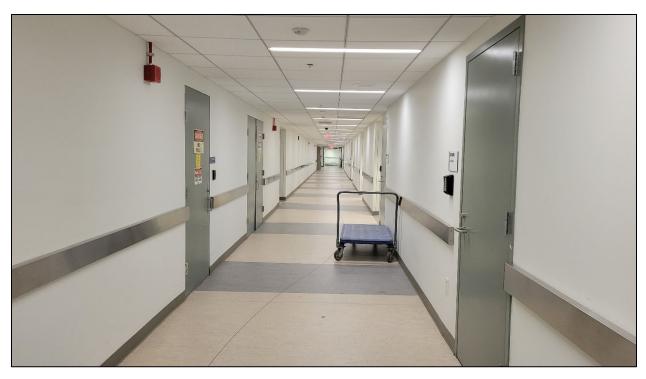

Proceed down this hallway, the lab suite is on your right near the end of the hallway.

Congratulations, you have now reached the FAES lab suite (B1N206)