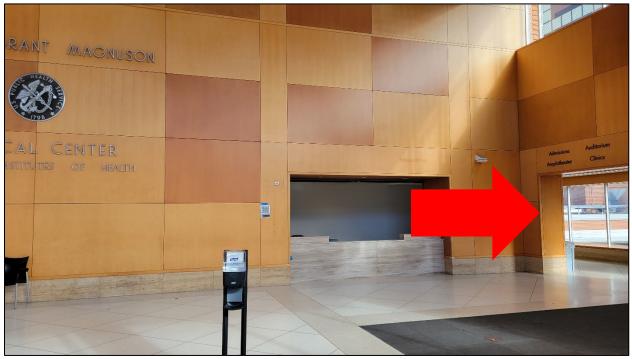

Head down the stairs to your left.

Follow the signs towards the cafeteria. You will turn right at the <u>very end of this hallway</u>; the following images contain useful services available on this level that also serve as landmarks.