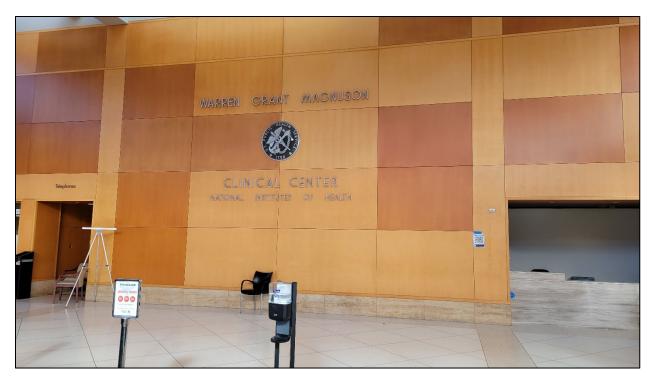

## Follow this curving trail to building 10

Enter these doors to access building 10

Proceed down the path to your right.

Once you enter this hallway, follow the overhead signs directing you downstairs towards the cafeteria.

Head down the stairs to your left.

Follow the signs towards the cafeteria. You will turn right at the <u>very end of this hallway</u>; the following images contain useful services available on this level that also serve as landmarks.