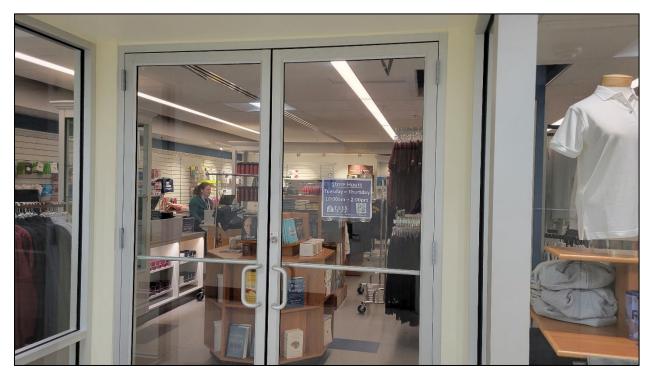

Landmark 3: On your left you will see the FAES gift shop (<u>https://shopfaes.com/</u>) on the B1 level

You will next reach a bank of four elevators. Continue to the end of the hallway.

Turn right at the sign directing you to the FAES Learning Lab