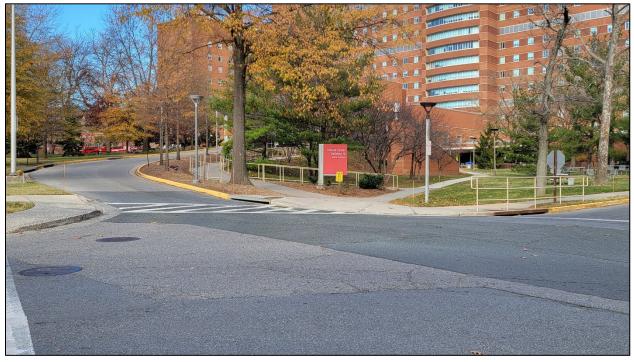

Continue towards the next intersection and look for the red clinical center Building 10 sign on your right

Cross the roads via crosswalks and head up the foot path on the left of the sign