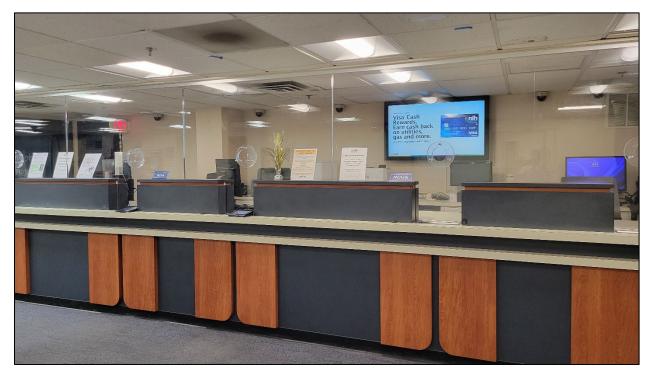

Landmark 1: You will pass the NIH Federal Credit Union on your right, continue past.

Landmark 2: Immediately past the Credit union you will see the cafeteria on your right. Continue past the cafeteria.