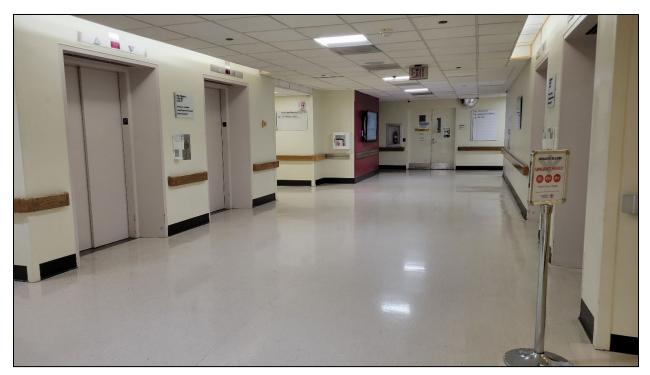

Landmark 3: On your left you will see the FAES gift shop (<u>https://shopfaes.com/</u>) on the B1 level

You will next reach a bank of four elevators. Continue to the end of the hallway.

Turn right at the sign directing you to the FAES Learning Lab