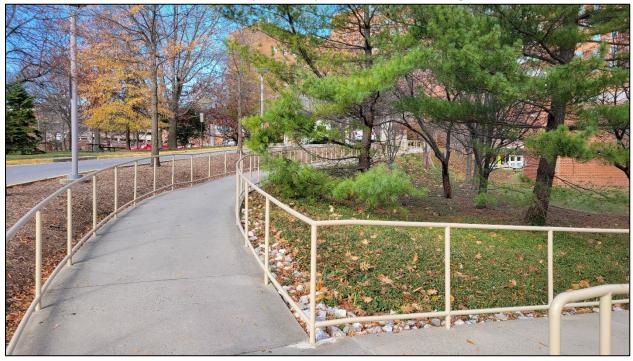

## Follow this curving trail to building 10

Enter these doors to access building 10

Proceed down the path to your right.

Once you enter this hallway, follow the overhead signs directing you downstairs towards the cafeteria.