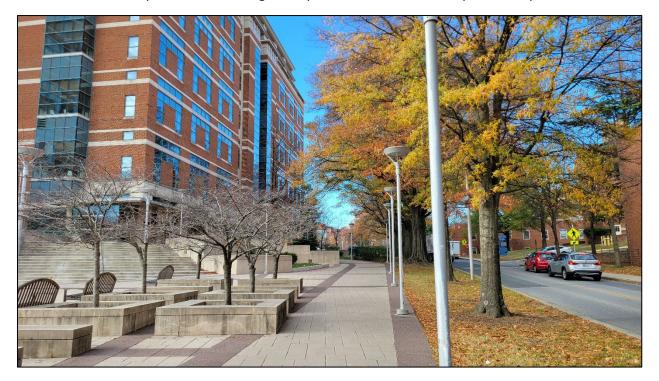

## Follow this curving trail to building 10

Enter these doors to access building 10

Proceed down the path to your right.

Once you enter this hallway, follow the overhead signs directing you downstairs towards the cafeteria.